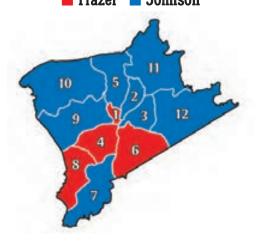

## Johnson holds off Frazer 'Red wave' continues, fiscal court upended

#### STAFF REPORT

County Attorney Rebecca Johnson outlasted challenger Bart Frazer in Tuesday's general election in Crittenden

County despite a red tide of GOP voters who swept out three sitting Democrats on the fiscal court and seated another Republican magistrate in an open race.

Although some believe local politics isn't overtly political, Tuesday continued a trend of Crittenden County voters distancing themselves from the

trict 6 Magistrate Dan Wood, a Democrat and the only returning member of the fiscal court. "I think a lot of people just voted straight (Republican)