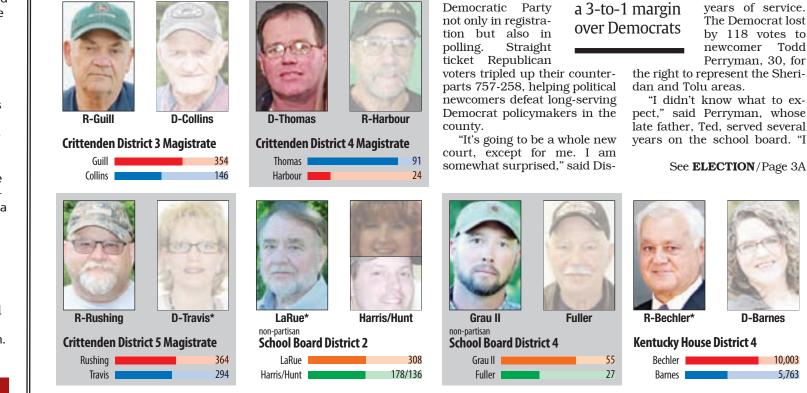

## Johnson holds off Frazer 'Red wave' continues, fiscal court upended

#### STAFF REPORT

County Attorney Rebecca Johnson outlasted challenger Bart Frazer in Tuesday's general election in Crittenden

County despite a red tide of GOP voters who swept out three sitting Democrats on the fiscal court and seated another Republican magistrate in an open race.

Although some believe local politics isn't overtly political, Tuesday continued a trend of Crittenden County voters distancing themselves from the

trict 6 Magistrate Dan Wood, a Democrat and the only returning member of the fiscal court. "I think a lot of people just voted straight (Republican)

ticket. I guess, the red wave continues.

More than 35 vears of experience on the fiscal court will be lost with the results of balloting Tuesday.

In District 2, the county's longest-serving political figure, Curt Buntin, lost his bid for a sixth term on the fiscal court after 20

Bvford Smith

#### **Crittenden District 2 Magistrate**

292 Buntin

Perryman

**D-Smith Crittenden County Clerk** 

410

The Crittenden Press will be open Monday.