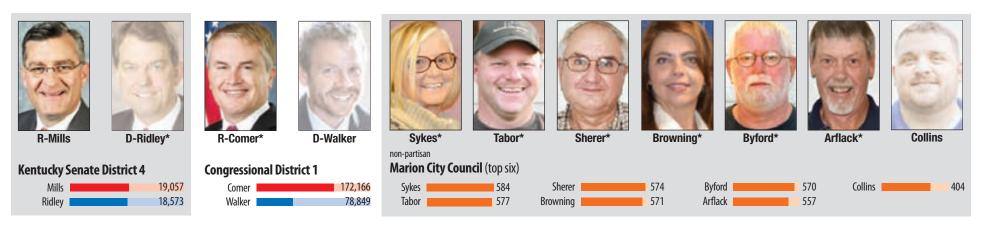

## Johnson holds off Frazer 'Red wave' continues, fiscal court upended

#### STAFF REPORT

County Attorney Rebecca Johnson outlasted challenger Bart Frazer in Tuesday's general election in Crittenden

County despite a red tide of GOP voters who swept out three sitting Democrats on the fiscal court and seated another Republican magistrate in an open race.

Although some believe local politics isn't overtly political, Tuesday continued a trend of Crittenden County voters distancing themselves from the

trict 6 Magistrate Dan Wood, a Democrat and the only returning member of the fiscal court. "I think a lot of people just voted straight (Republican)

ticket. I guess, the red wave continues.

More than 35 vears of experience on the fiscal court will be lost with the results of balloting Tuesday.

In District 2, the county's longest-serving political figure, Curt Buntin, lost his bid for a sixth term on the fiscal court after 20